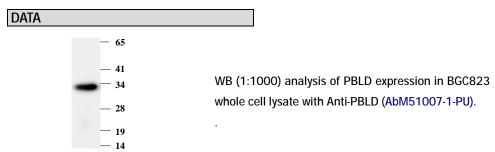

NCBI KEY

PBLD [GeneID: 64081; Nucleotide: NM\_022129.3; Protein: NP\_071412.2]

**CLASS** 

Mouse IgG<sub>1</sub>

**SPECIFICITY** 

Anti-PBLD recognizes PBLD expression in BGC823 whole cell lysate.

**APPLICATIONS** 