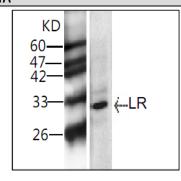

## DATA

WB (1:1000) analysis of LR expression in Hela whole cell lysate with Anti-LR (AbM51020-16-PU).

For Research Use Only This product is intended to be used for research purposes only. It is not to be used for drug or diagnostic purposes nor is it intended for human use. Beijing Protein Innovation products may not be resold, modified for resale, or used to manufacture commercial products without written approval of Beijing Protein Innovation.