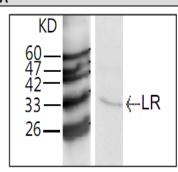

## DATA

WB (1:1000) analysis of LR expression in Hela whole cell lysate with Anti-LR (AbM51020-33-PU).

For Research Use Only This product is intended to be used for research purposes only. It is not to be used for drug or diagnostic purposes nor is it intended for human use. Beijing Protein Innovation products may not be resold, modified for resale, or used to manufacture commercial products without written approval of Beijing Protein Innovation.