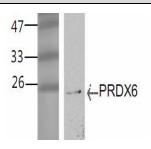

WB (1:1000) analysis of PRDX6 expression in Hela IHC (1:100 400x) analysis of PRDX6 expression in liver whole cell lysate with Anti-PRDX6 (AbM51024-52-PU). Cancer with Anti-PRDX6 (AbM51024-52-PU).

For Research Use Only This product is intended to be used for research purposes only. It is not to be used for drug or diagnostic purposes nor is it intended for human use. Beijing Protein Innovation products may not be resold, modified for resale, or used to manufacture commercial products without written approval of Beijing Protein Innovation.