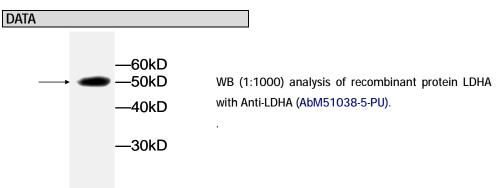

NCBI KEY

LDHA [GeneID: 3939; Nucleotide: NM\_005566.3; Protein: NP\_005557.1]

**CLASS** 

Mouse IgG<sub>1</sub>

**SPECIFICITY** 

Anti-LDHA recognizes recombinant protein LDHA.

**APPLICATIONS** 

Anti-LDHA can be used in ELISA and WB-Re.