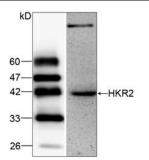

## DATA

WB (1:1000) analysis of HKR2 expression in HepG2 whole cell lysate with Anti-HKR2 (AbM51057-19-PU).

For Research Use Only This product is intended to be used for research purposes only. It is not to be used for drug or diagnostic purposes nor is it intended for human use. Beijing Protein Innovation products may not be resold, modified for resale, or used to manufacture commercial products without written approval of Beijing Protein Innovation.