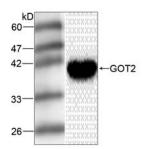

**NCBI KEY** 

GOT2 [GeneID: 2806; Nucleotide: NM\_002080.2; Protein: NP\_002071.2]

**CLASS** 

Mouse IgG<sub>2b</sub>

**SPECIFICITY** 

Anti-GOT2 recognizes GOT2 expression in HepG2 whole cell lysate.

**APPLICATIONS** 

## DATA

WB (1:1000) analysis of GOT2 expression in HepG2 whole cell lysate with Anti-GOT2 (AbM51058-13-PU).

For Research Use Only This product is intended to be used for research purposes only. It is not to be used for drug or diagnostic purposes nor is it intended for human use. Beijing Protein Innovation products may not be resold, modified for resale, or used to manufacture commercial products without written approval of Beijing Protein Innovation.