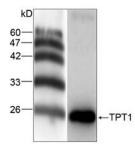

**NCBI KEY** 

TPT1 [GeneID: 7178; Nucleotide: NM\_003295.2; Protein: NP\_003286.1]

**CLASS** 

Mouse IgG<sub>1</sub>

**SPECIFICITY** 

Anti-TPT1 recognizes TPT1 expression in SW480 whole cell lysate.

**APPLICATIONS** 

## DATA

WB (1:1000) analysis of TPT1 expression in SW480 whole cell lysate with Anti-TPT1 (AbM51062-18-PU).

For Research Use Only This product is intended to be used for research purposes only. It is not to be used for drug or diagnostic purposes nor is it intended for human use. Beijing Protein Innovation products may not be resold, modified for resale, or used to manufacture commercial products without written approval of Beijing Protein Innovation.