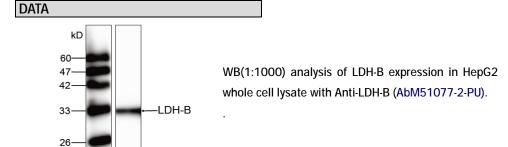

NCBI KEY

LDH-B [GeneID: 3945; Nucleotide: NM\_002300; Protein: NP\_002291]

**CLASS** 

Mouse IgG<sub>2a</sub>

**SPECIFICITY** 

Anti-LDH-B recognizes LDH-B expression in HepG2 whole cell lysate.

**APPLICATIONS** 