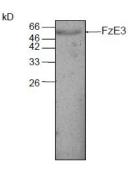

## SPECIFICITY

Anti- FzE3 recognizes FzE3 expression in HepG2 whole cell lysate.

# DATA

WB (1:500) analysis of FzE3 expression in HepG2 whole cell lysate with Anti- FzE3 (AbM51104-55-PU).

For Research Use Only This product is intended to be used for research purposes only. It is not to be used for drug or diagnostic purposes nor is it intended for human use. Beijing Protein Innovation products may not be resold, modified for resale, or used to manufacture commercial products without written approval of Beijing Protein Innovation.