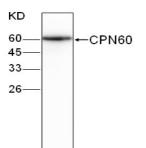

## **SPECIFICITY**

Anti-CPN60 recognizes CPN60 expression in Hela whole cell lysate.

# DATA

WB (1:1000) analysis of CPN60 expression in Hela whole cell lysate with Anti-CPN60 (AbM51122-48-PU).

For Research Use Only This product is intended to be used for research purposes only. It is not to be used for drug or diagnostic purposes nor is it intended for human use. Beijing Protein Innovation products may not be resold, modified for resale, or used to manufacture commercial products without written approval of Beijing Protein Innovation.