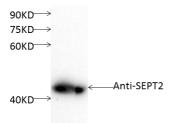

#### **SPECIFICITY**

Anti-SEPT2 can recognize SEPT2 expression in Hela whole cell lysate.

## DATA

WB (1:1000) analysis of SEPT2 expression in Hela whole cell lysate with Anti-SEPT2 (AbM51131-5-PU ).

For Research Use Only This product is intended to be used for research purposes only. It is not to be used for drug or diagnostic purposes nor is it intended for human use. Beijing Protein Innovation products may not be resold, modified for resale, or used to manufacture commercial products without written approval of Beijing Protein Innovation.