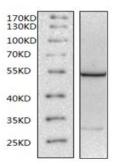

## **SPECIFICITY**

Anti-FSCN1 can recognize FSCN1 expression in HEPG2 whole cell lysate.

## DATA

WB (1:1000) analysis of FSCN1 expression in HEPG2 whole cell lysate with Anti-FSCN1 (AbM51137-31-PU).

For Research Use Only This product is intended to be used for research purposes only. It is not to be used for drug or diagnostic purposes nor is it intended for human use. Beijing Protein Innovation products may not be resold, modified for resale, or used to manufacture commercial products without written approval of Beijing Protein Innovation.