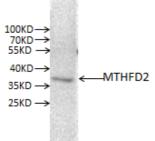

#### SPECIFICITY

Anti-MTHFD2 recognizes MTHFD2 expression in Hela whole cell lysate.

WB (1:1000) analysis of MTHFD2 expression in Hela whole cell lysate with Anti-MTHFD2 (AbM53028-7-PU ).

For Research Use Only This product is intended to be used for research purposes only. It is not to be used for drug or diagnostic purposes nor is it intended for human use. Beijing Protein Innovation products may not be resold, modified for resale, or used to manufacture commercial products without written approval of Beijing Protein Innovation.