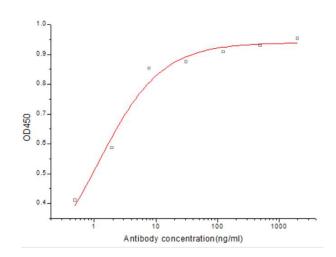

#### Data

Purity of recombinant AbM59500-1A2-PU antibody on 12% SDS-PAGE

Binding of recombinant AbM59500-1A2-PU antibody to antigen protein coated at 1000ng/ml

For Research Use Only This product is intended to be used for research purposes only. It is not to be used for drug or diagnostic purposes nor is it intended for human use. Beijing Protein Innovation products may not be resold, modified for resale, or used to manufacture commercial products without written approval of Beijing Protein Innovation.