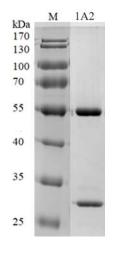

#### Data

Purity of recombinant AbM59500-1A2-PU antibody on 12% SDS-PAGE

Binding of recombinant AbM59500-1A2-PU antibody to antigen protein coated at 1000ng/ml

For Research Use Only This product is intended to be used for research purposes only. It is not to be used for drug or diagnostic purposes nor is it intended for human use. Beijing Protein Innovation products may not be resold, modified for resale, or used to manufacture commercial products without written approval of Beijing Protein Innovation.