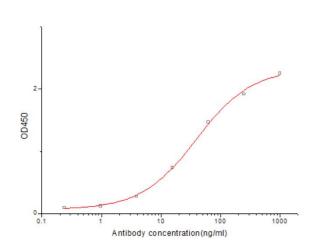

#### **Data**

Purity of recombinant AbM59503-4A3-PU antibody on 12% SDS-PAGE

Binding of recombinant AbM59503-4A3-PU antibody to antigen protein coated at 1000ng/ml

For Research Use Only This product is intended to be used for research purposes only. It is not to be used for drug or diagnostic purposes nor is it intended for human use. Beijing Protein Innovation products may not be resold, modified for resale, or used to manufacture commercial products without written approval of Beijing Protein Innovation.