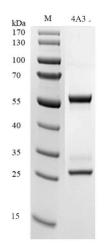

#### **Data**

Purity of recombinant AbM59503-4A3-PU antibody on 12% SDS-PAGE

Binding of recombinant AbM59503-4A3-PU antibody to antigen protein coated at 1000ng/ml

For Research Use Only This product is intended to be used for research purposes only. It is not to be used for drug or diagnostic purposes nor is it intended for human use. Beijing Protein Innovation products may not be resold, modified for resale, or used to manufacture commercial products without written approval of Beijing Protein Innovation.