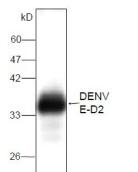

WB (1:1000) analysis of recombinant protein DENV2 E-D2 with Anti- DENV2 E-D2 Antibody (AbM59512-10-PU).

For Research Use Only This product is intended to be used for research purposes only. It is not to be used for drug or diagnostic purposes nor is it intended for human use. Beijing Protein Innovation products may not be resold, modified for resale, or used to manufacture commercial products without written approval of Beijing Protein Innovation.