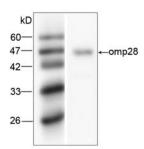

## DATA

WB (1:1000) analysis of recombinant protein LP omp28 with Anti-LP omp28 (AbM59534-7-PU).

For Research Use Only This product is intended to be used for research purposes only. It is not to be used for drug or diagnostic purposes nor is it intended for human use. Beijing Protein Innovation products may not be resold, modified for resale, or used to manufacture commercial products without written approval of Beijing Protein Innovation.