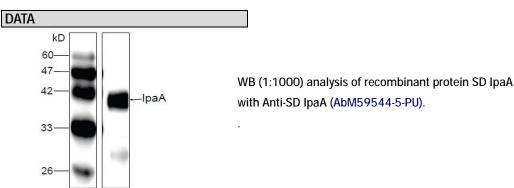

## Anti-SD IpaA

CATALOG #

AbM59544-5-PU

SOURCE

Purified mouse monoclonal antibody generated using *E.coli* expressed recombinant protein Shigella dysenteriae IpaA as immunogen.

**ANTIGEN** 

Recombinant protein corresponding to fragment (aa/240-581) SD IpaA.

**NCBI KEY** 

SD IpaA [Nucleotide: CP000035; Protein: ABB64676]

**CLASS** 

Mouse IgG<sub>1</sub>

**SPECIFICITY** 

Anti-SD IpaA recognizes recombinant protein SD IpaA.

APPLICATIONS

Anti-SD IpaA can be used in ELISA and WB-Re.