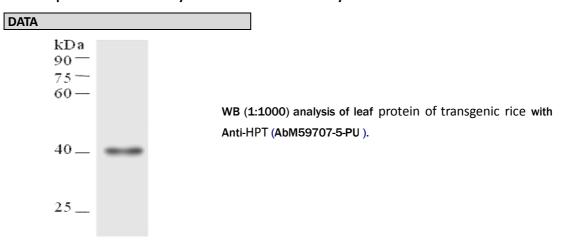

## **Anti-HPT**

**CATALOG #** 

AbM59707-5-PU

**SOURCE** 

Purified mouse monoclonal antibody generated using antigenic peptide.

ANTIGEN

Synthetic peptide of HPT protein.

PROTEIN\_ID