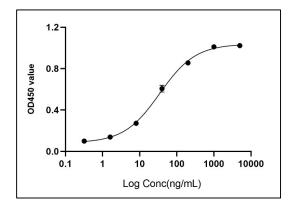

#### Data

Binding of recombinant PD-L1 antibody to antigen protein coated at 100ng/ml

IHC (1:400, 200X) analysis of PD-L1 expression in IHC with Anti-PD-L1 antibody.

For Research Use Only This product is intended to be used for research purposes only. It is not to be used for drug or diagnostic purposes nor is it intended for human use. Beijing Protein Innovation products may not be resold, modified for resale, or used to manufacture commercial products without written approval of Beijing Protein Innovation.