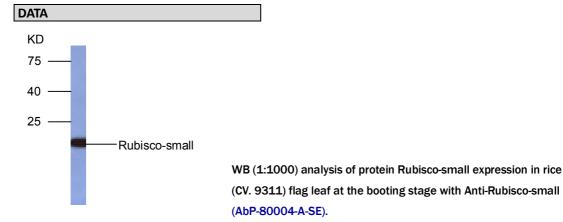

RiceAb Name: Anti-Rubisco-small

**CATALOG #** 

AbP-80004 A-SE

SOURCE

Rabbit polyclonal antibody generated using synthetic peptide as immunogen.

**ANTIGEN** 

Synthetic peptide of Rubisco-small protein.

Model\_MSU\_locus