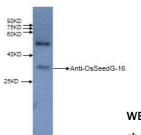

## DATA

WB (1:1000) analysis of protein OsSeedG-16 expression in rice (CV. 9311) shoot at the seedling stage with Anti-OsSeedG-16 (AbP80007-A-SE).

For Research Use Only This product is intended to be used for research purposes only. It is not to be used for drug or diagnostic purposes nor is it intended for human use. Beijing Protein Innovation products may not be resold, modified for resale, or used to manufacture commercial products without written approval of Beijing Protein Innovation.