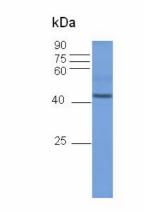

## DATA

WB (1:500) analysis of protein OsTLP7 expression in rice (CV. 9311) flag leaf at flowering stage with Anti-OsTLP7 (AbP80019-A-SE).

For Research Use Only This product is intended to be used for research purposes only. It is not to be used for drug or diagnostic purposes nor is it intended for human use. Beijing Protein Innovation products may not be resold, modified for resale, or used to manufacture commercial products without written approval of Beijing Protein Innovation.