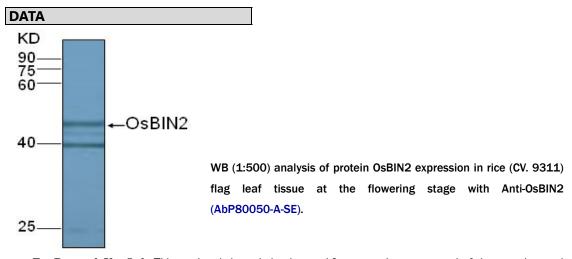

RiceAb Anti-OsBIN2

CATALOG #

AbP80050-A-SE

**SOURCE** 

Rabbit polyclonal antibody raised against synthetic peptide OsBIN2 as immunogen.

**ANTIGEN** 

Synthetic peptide of OsBIN2 protein

**BPI-Protein ID** 