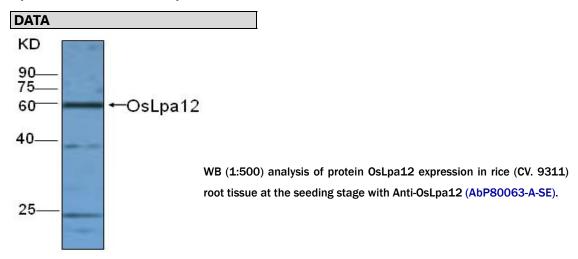

**BPI-Protein ID** 

#BPI-proteinI-0053205

**Model MSU locus** 

LOC\_Os09g34300.1

**APPLICATIONS** 

Anti-OsLpa12 can be used in western blot detection against rice tissues.

**PRODUCT** 

Each vial contains 100µl serum.