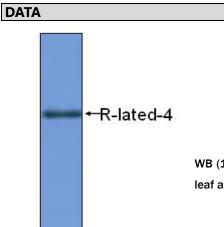

WB (1:500) analysis of protein R-lated-4 expression in rice (CV. 9311) leaf at the seedling stage with Anti-R-lated-4 (AbP80084-A-SE).

For Research Use Only This product is intended to be used for research purposes only. It is not to be used for drug or diagnostic purposes nor is it intended for human use. Beijing Protein Innovation products may not be resold, modified for resale, or used to manufacture commercial products without written approval of Beijing Protein Innovation.