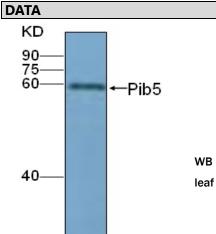

WB (1:1000) analysis of protein Pib5 expression in rice (CV. 9311) leaf at the tillering stage with Anti-Pib5 (AbP80087-A-SE).

For Research Use Only This product is intended to be used for research purposes only. It is not to be used for drug or diagnostic purposes nor is it intended for human use. Beijing Protein Innovation products may not be resold, modified for resale, or used to manufacture commercial products without written approval of Beijing Protein Innovation.