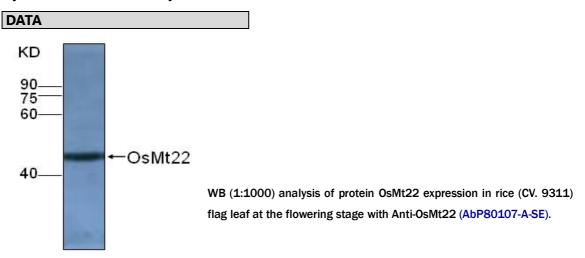

#BPI-proteinI-0067404

**Model MSU locus** 

LOC\_Osm1g00320.1

**APPLICATIONS** 

Anti-OsMt22 can be used in western blot detection against rice tissues.

**PRODUCT** 

Each vial contains 100µl serum.