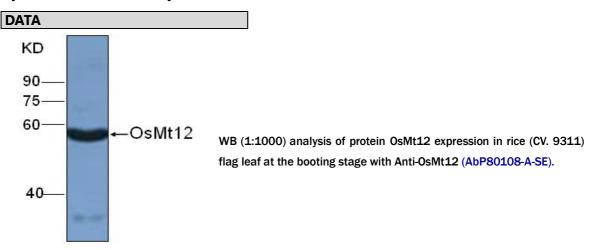

RiceAb Anti-OsMt12

**CATALOG** #

AbP80108-A-SE

**SOURCE** 

Rabbit polyclonal antibody raised against synthetic peptide OsMt12 as immunogen.

**ANTIGEN** 

Synthetic peptide of OsMt12 protein

**BPI-Protein ID** 

#BPI-proteinI-0067416

**Model MSU locus** 

LOC\_Osm1g00220.1

**APPLICATIONS** 

Anti-OsMt12 can be used in western blot detection against rice tissues.

**PRODUCT** 

Each vial contains 100µl serum.