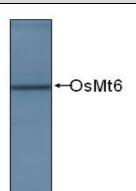

## DATA

WB (1:1000) analysis of protein OsMt6 expression in rice (CV. 9311) flag leaf at the filling stage with Anti-OsMt6 (AbP80110-A-SE).

For Research Use Only This product is intended to be used for research purposes only. It is not to be used for drug or diagnostic purposes nor is it intended for human use. Beijing Protein Innovation products may not be resold, modified for resale, or used to manufacture commercial products without written approval of Beijing Protein Innovation.