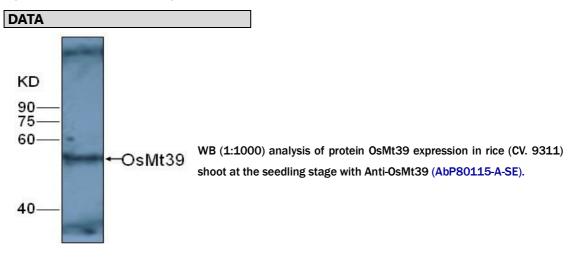

RiceAb Anti-OsMt39

CATALOG #

AbP80115-A-SE

SOURCE

Rabbit polyclonal antibody raised against synthetic peptide OsMt39 as immunogen.

**ANTIGEN** 

Synthetic peptide of OsMt39 protein

**BPI-Protein ID** 

#BPI-proteinI-0067401

**Model MSU locus** 

LOC\_Osm1g00490.1

**APPLICATIONS** 

Anti-OsMt39 can be used in western blot detection against rice tissues.

**PRODUCT** 

Each vial contains 100µl serum.