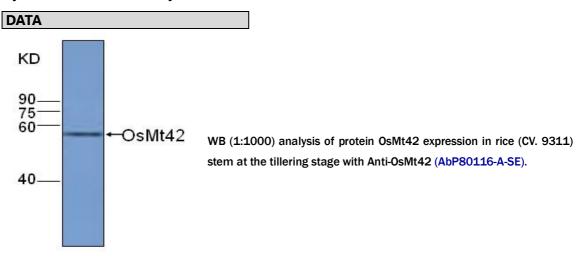

RiceAb Anti-OsMt42

**CATALOG** #

AbP80116-A-SE

SOURCE

Rabbit polyclonal antibody raised against synthetic peptide OsMt42 as immunogen.

**ANTIGEN** 

Synthetic peptide of OsMt42 protein

**BPI-Protein ID** 

#BPI-proteinI-0067409

**Model MSU locus** 

LOC\_Osm1g00520.1

**APPLICATIONS** 

Anti-OsMt42 can be used in western blot detection against rice tissues.

**PRODUCT** 

Each vial contains 100µl serum.