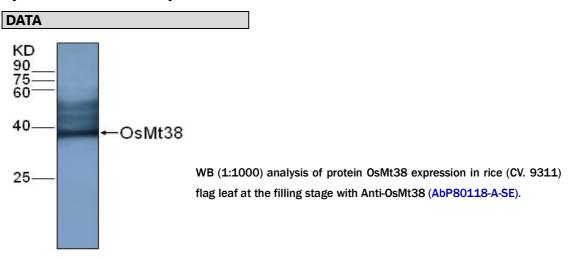

RiceAb Anti-OsMt38

CATALOG #

AbP80118-A-SE

SOURCE

Rabbit polyclonal antibody raised against synthetic peptide OsMt38 as immunogen.

**ANTIGEN** 

Synthetic peptide of OsMt38 protein

**BPI-Protein ID** 