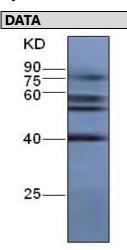

WB (1:1000) analysis of protein OsMADS16 expression in rice (CV. 9311) panicle at the filling stage with Anti-OsMADS16 (AbP80120-A-SE).

For Research Use Only This product is intended to be used for research purposes only. It is not to be used for drug or diagnostic purposes nor is it intended for human use. Beijing Protein Innovation products may not be resold, modified for resale, or used to manufacture commercial products without written approval of Beijing Protein Innovation.