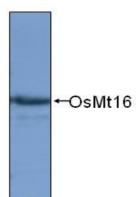

# DATA

WB (1:1000) analysis of protein OsMt16 expression in rice (CV. 9311) flag leaf at the booting stage with Anti-OsMt16 (AbP80123-A-SE).

For Research Use Only This product is intended to be used for research purposes only. It is not to be used for drug or diagnostic purposes nor is it intended for human use. Beijing Protein Innovation products may not be resold, modified for resale, or used to manufacture commercial products without written approval of Beijing Protein Innovation.