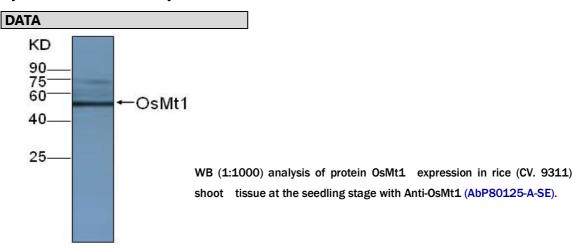

# **APPLICATIONS**

Anti-OsMt1 can be used in western blot detection against rice tissues.