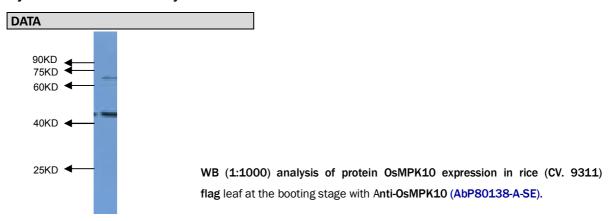

RiceAb Name: Anti-OsMPK10

**CATALOG #** 

AbP80138-A-SE

SOURCE

Rabbit polyclonal antibody generated using synthetic peptide as immunogen.

**ANTIGEN** 

Synthetic peptide of OsMPK10 protein.

Model\_MSU\_locus