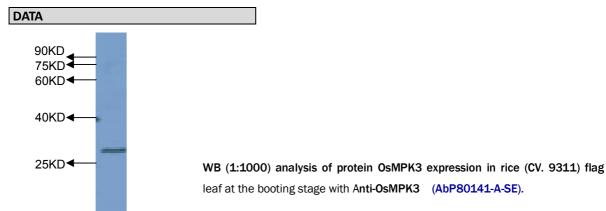

RiceAb Name: Anti-OsMPK3



**CATALOG #** 

AbP80141-A-SE

SOURCE

Rabbit polyclonal antibody generated using synthetic peptide as immunogen.

**ANTIGEN** 

Synthetic peptide of OsMPK3 protein.

Model\_MSU\_locus

LOC\_Os02g05480.1

**APPLICATIONS** 

Anti-OsMPK3 can be used in western blot detection against rice tissues.

PRODUCT

Each vial contains 100µl serum.

STORAGE

The antibody may be stored at  $-20^{\circ}$ C for one year in its original formulation. Additionally, antibody may be stored at  $2^{\circ}$ C to  $8^{\circ}$ C for up to 1 month without detectable loss of activity. **Avoid repeated freeze-thaw cycles of the diluted antibody.** 



For Research Use Only This product is intended to be used for research purposes only. It is not to be used for drug or diagnostic purposes nor is it intended for human use. Beijing Protein Innovation products may not be resold, modified for resale, or used to manufacture commercial products without written approval of Beijing Protein Innovation.