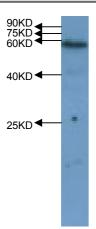

## DATA

WB (1:1000) analysis of protein OsMPK4 expression in rice (CV. 9311) flag leaf at the flowering stage with Anti-OsMPK4 (AbP80142-A-SE).

For Research Use Only This product is intended to be used for research purposes only. It is not to be used for drug or diagnostic purposes nor is it intended for human use. Beijing Protein Innovation products may not be resold, modified for resale, or used to manufacture commercial products without written approval of Beijing Protein Innovation.