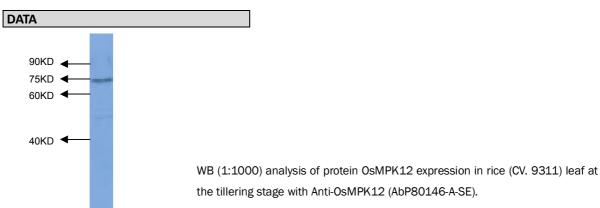

RiceAb Name: Anti-OsMPK12



**CATALOG #** 

AbP80146-A-SE

SOURCE

Rabbit polyclonal antibody generated using synthetic peptide as immunogen.

**ANTIGEN** 

Synthetic peptide of OsMPK12 protein.

Model\_MSU\_locus

LOC\_Os06g49430.1

**APPLICATIONS** 

Anti-OsMPK12 can be used in western blot detection against rice tissues.

PRODUCT

Each vial contains 100µl serum.

STORAGE

The antibody may be stored at  $-20^{\circ}$ C for one year in its original formulation. Additionally, antibody may be stored at  $2^{\circ}$ C to  $8^{\circ}$ C for up to 1 month without detectable loss of activity. **Avoid repeated freeze-thaw cycles of the diluted antibody.** 



For Research Use Only This product is intended to be used for research purposes only. It is not to be used for drug or diagnostic purposes nor is it intended for human use. Beijing Protein Innovation products may not be resold, modified for resale, or used to manufacture commercial products without written approval of Beijing Protein Innovation.