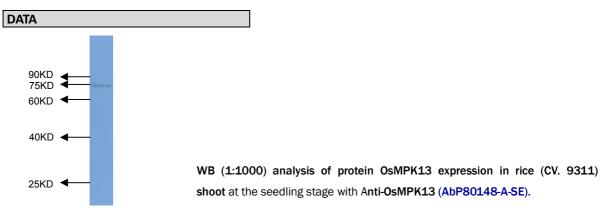

RiceAb Name: Anti-OsMPK13

**CATALOG #** 

AbP80148-A-SE

SOURCE

Rabbit polyclonal antibody generated using synthetic peptide as immunogen.

**ANTIGEN** 

Synthetic peptide of OsMPK13 protein.

Model\_MSU\_locus