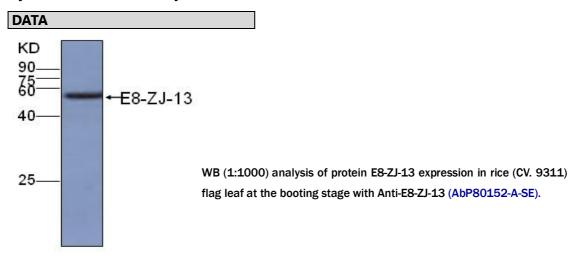

RiceAb Anti-E8-ZJ-13



CATALOG #

AbP80152-A-SE

SOURCE

Rabbit polyclonal antibody raised against synthetic peptide E8-ZJ-13 as immunogen.

**ANTIGEN** 

Synthetic peptide of E8-ZJ-13 protein

**BPI-Protein ID** 

#BPI-proteinI-0045779

**Model MSU locus** 

LOC Os08g08960.1

**APPLICATIONS** 

Anti-E8-ZJ-13 can be used in western blot detection against rice tissues.

**PRODUCT** 

Each vial contains 100µl serum.

## **STORAGE**

The antibody may be stored at  $-20^{\circ}$ C for one year in its original formulation. Additionally, antibody may be stored at  $2^{\circ}$ C to  $8^{\circ}$ C for up to 1 month without detectable loss of activity. **Avoid repeated freeze-thaw cycles of the diluted antibody.** 



For Research Use Only This product is intended to be used for research purposes only. It is not to be used for drug or diagnostic purposes nor is it intended for human use. Beijing Protein Innovation products may not be resold, modified for resale, or used to manufacture commercial products without written approval of Beijing Protein Innovation.