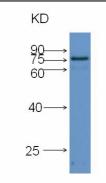

## DATA

WB (1:1000) analysis of protein SeedG58 expression in rice (CV. 9311) flag leaf at the booting stage with Anti-SeedG58 (AbP80154-A-SE).

For Research Use Only This product is intended to be used for research purposes only. It is not to be used for drug or diagnostic purposes nor is it intended for human use. Beijing Protein Innovation products may not be resold, modified for resale, or used to manufacture commercial products without written approval of Beijing Protein Innovation.