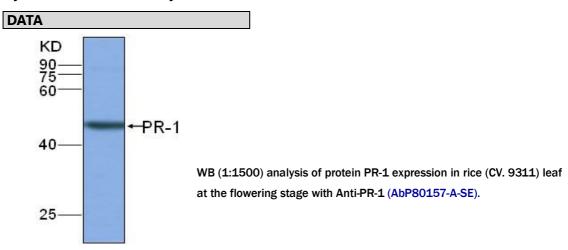

#BPI-proteinI-0039877

**Model MSU locus** 

LOC\_Os07g03730.1

**APPLICATIONS** 

Anti-PR-1 can be used in western blot detection against rice tissues.

**PRODUCT** 

Each vial contains 100µl serum.