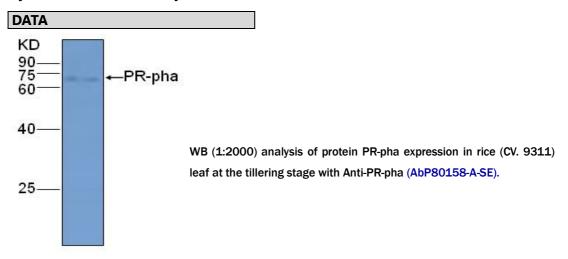

RiceAb Anti-PR-pha

**CATALOG** #

AbP80158-A-SE

**SOURCE** 

Rabbit polyclonal antibody raised against synthetic peptide PR-pha as immunogen.

**ANTIGEN** 

Synthetic peptide of PR-pha protein

**BPI-Protein ID** 

#BPI-proteinI-0026461

**Model MSU locus** 

LOC Os04g43800.1

**APPLICATIONS** 

Anti-PR-pha can be used in western blot detection against rice tissues.

**PRODUCT** 

Each vial contains 100µl serum.