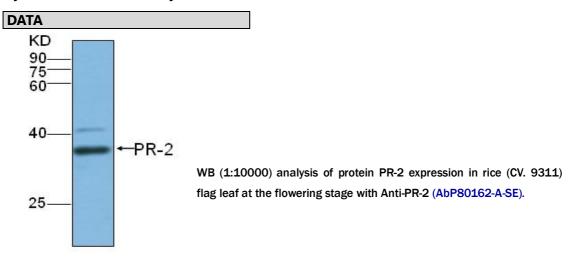

#BPI-proteinI-0007738

**Model MSU locus** 

LOC Os01g71340.1

**APPLICATIONS** 

Anti-PR-2 can be used in western blot detection against rice tissues.

**PRODUCT** 

Each vial contains 100µl serum.