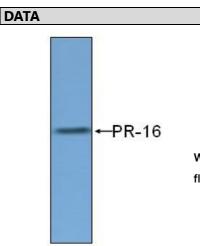

WB (1:7500) analysis of protein PR-16 expression in rice (CV. 9311) flag leaf at the flowering stage with Anti-PR-16 (AbP80164-A-SE).

For Research Use Only This product is intended to be used for research purposes only. It is not to be used for drug or diagnostic purposes nor is it intended for human use. Beijing Protein Innovation products may not be resold, modified for resale, or used to manufacture commercial products without written approval of Beijing Protein Innovation.