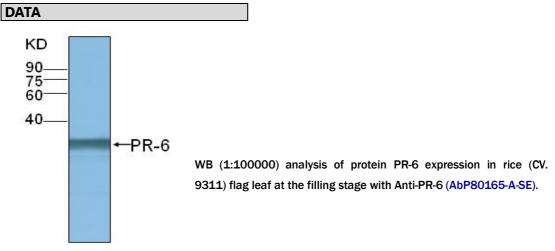

#BPI-proteinI-0111706

**Accession Number** 

PR-6 (AY878695)

**APPLICATIONS** 

Anti-PR-6 can be used in western blot detection against rice tissues.

**PRODUCT** 

Each vial contains 100µl serum.