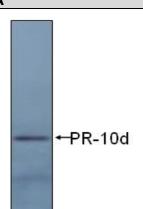

# DATA

WB (1:1000) analysis of protein PR-10d expression in rice (CV. 9311) flag leaf at the booting stage with Anti-PR-10d (AbP80166-A-SE).

For Research Use Only This product is intended to be used for research purposes only. It is not to be used for drug or diagnostic purposes nor is it intended for human use. Beijing Protein Innovation products may not be resold, modified for resale, or used to manufacture commercial products without written approval of Beijing Protein Innovation.